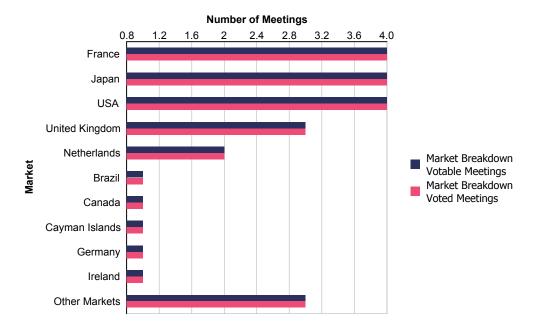

### **Market Breakdown**

| Market         | Votable Meetings | Voted Meetings | Percentage |
|----------------|------------------|----------------|------------|
| France         | 4                | 4              | 100.00%    |
| Japan          | 4                | 4              | 100.00%    |
| USA            | 4                | 4              | 100.00%    |
| United Kingdom | 3                | 3              | 100.00%    |
| Netherlands    | 2                | 2              | 100.00%    |
| Brazil         | 1                | 1              | 100.00%    |
| Canada         | 1                | 1              | 100.00%    |
| Cayman Islands | 1                | 1              | 100.00%    |
| Germany        | 1                | 1              | 100.00%    |
| Ireland        | 1                | 1              | 100.00%    |
| Mexico         | 1                | 1              | 100.00%    |
| Spain          | 1                | 1              | 100.00%    |
| Switzerland    | 1                | 1              | 100.00%    |