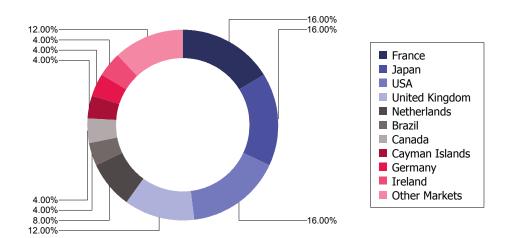

### **Market Breakdown**

| Market         | Votable Meetings | Voted Meetings | Percentage |
|----------------|------------------|----------------|------------|
| France         | 4                | 4              | 100.00%    |
| Japan          | 4                | 4              | 100.00%    |
| USA            | 4                | 4              | 100.00%    |
| United Kingdom | 3                | 3              | 100.00%    |
| Netherlands    | 2                | 2              | 100.00%    |
| Brazil         | 1                | 1              | 100.00%    |
| Canada         | 1                | 1              | 100.00%    |
| Cayman Islands | 1                | 1              | 100.00%    |
| Germany        | 1                | 1              | 100.00%    |
| Ireland        | 1                | 1              | 100.00%    |
| Mexico         | 1                | 1              | 100.00%    |
| Spain          | 1                | 1              | 100.00%    |
| Switzerland    | 1                | 1              | 100.00%    |

## **Meetings Voted by Market**