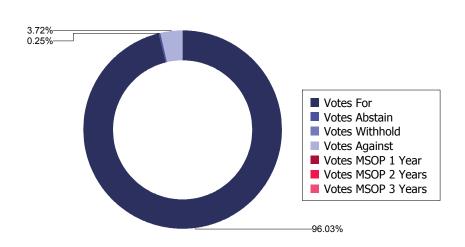

#### **Proposal Overview**

| Category                                    | Number | Percentage |
|---------------------------------------------|--------|------------|
| Number of votable items                     | 403    |            |
| Number of items voted                       | 403    | 100.00%    |
| Number of votes FOR                         | 387    | 96.03%     |
| Number of votes AGAINST                     | 15     | 3.72%      |
| Number of votes ABSTAIN                     | 1      | 0.25%      |
| Number of votes WITHHOLD                    | 0      | 0.00%      |
| Number of votes on MSOP Frequency 1 Year    | 0      | 0.00%      |
| Number of votes on MSOP Frequency 2 Years   | 0      | 0.00%      |
| Number of votes on MSOP Frequency 3 Years   | 0      | 0.00%      |
| Number of votes With Policy                 | 403    | 100.00%    |
| Number of votes Against Policy              | 0      | 0.00%      |
| Number of votes With Mgmt                   | 392    | 97.27%     |
| Number of votes Against Mgmt                | 11     | 2.73%      |
| Number of votes on MSOP (exclude frequency) | 23     | 5.71%      |
| Number of votes on Shareholder Proposals    | 7      | 1.74%      |

#### **Vote Cast Statistics**

Note: "MSOP" frequency = Management Say On Pay frequency proposal votes allow shareholders to determine whether, going forward, the "say-on-pay" vote to approve compensation should occur every one, two, or three years.