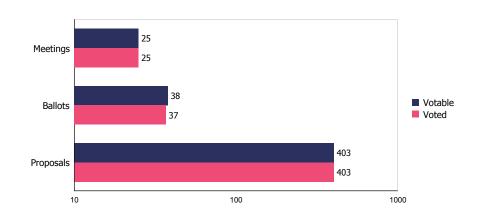

#### **Meeting Overview**

| Category                                                             | Number | Percentage |
|----------------------------------------------------------------------|--------|------------|
| Number of votable meetings                                           | 25     |            |
| Number of meetings voted                                             | 25     | 100.00%    |
| Number of meetings with at least 1 vote Against, Withhold or Abstain | 11     | 44.00%     |

#### **Ballot Overview**

| Category                  | Number | Percentage |
|---------------------------|--------|------------|
| Number of votable ballots | 38     | _          |
| Number of ballots voted   | 37     | 97.37%     |

#### **Proposal Overview**

| Category                                    | Number | Percentage |
|---------------------------------------------|--------|------------|
| Number of votable items                     | 403    |            |
| Number of items voted                       | 403    | 100.00%    |
| Number of votes FOR                         | 387    | 96.03%     |
| Number of votes AGAINST                     | 15     | 3.72%      |
| Number of votes ABSTAIN                     | 1      | 0.25%      |
| Number of votes WITHHOLD                    | 0      | 0.00%      |
| Number of votes on MSOP Frequency 1 Year    | 0      | 0.00%      |
| Number of votes on MSOP Frequency 2 Years   | 0      | 0.00%      |
| Number of votes on MSOP Frequency 3 Years   | 0      | 0.00%      |
| Number of votes With Policy                 | 403    | 100.00%    |
| Number of votes Against Policy              | 0      | 0.00%      |
| Number of votes With Mgmt                   | 392    | 97.27%     |
| Number of votes Against Mgmt                | 11     | 2.73%      |
| Number of votes on MSOP (exclude frequency) | 23     | 5.71%      |
| Number of votes on Shareholder Proposals    | 7      | 1.74%      |