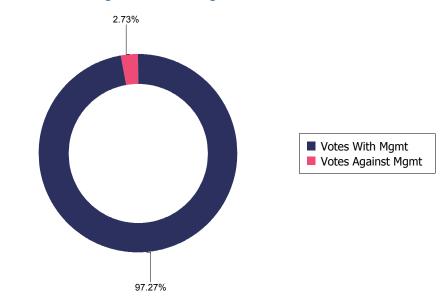

#### **Proposal Overview**

| Category                                    | Number | Percentage |
|---------------------------------------------|--------|------------|
| Number of votable items                     | 403    |            |
| Number of items voted                       | 403    | 100.00%    |
| Number of votes FOR                         | 387    | 96.03%     |
| Number of votes AGAINST                     | 15     | 3.72%      |
| Number of votes ABSTAIN                     | 1      | 0.25%      |
| Number of votes WITHHOLD                    | 0      | 0.00%      |
| Number of votes on MSOP Frequency 1 Year    | 0      | 0.00%      |
| Number of votes on MSOP Frequency 2 Years   | 0      | 0.00%      |
| Number of votes on MSOP Frequency 3 Years   | 0      | 0.00%      |
| Number of votes With Policy                 | 403    | 100.00%    |
| Number of votes Against Policy              | 0      | 0.00%      |
| Number of votes With Mgmt                   | 392    | 97.27%     |
| Number of votes Against Mgmt                | 11     | 2.73%      |
| Number of votes on MSOP (exclude frequency) | 23     | 5.71%      |
| Number of votes on Shareholder Proposals    | 7      | 1.74%      |

## **Vote Alignment with Management**